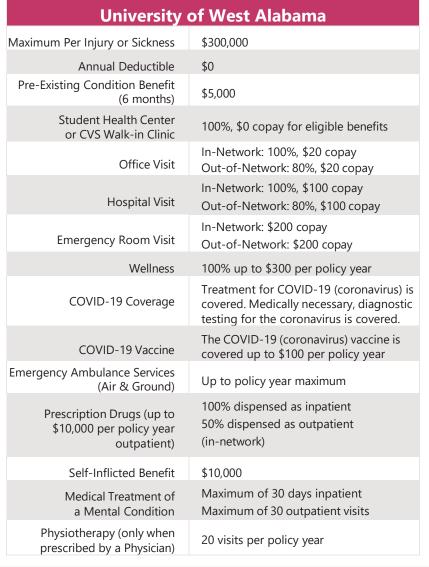

ncy Services

(SES) An Assist America Partner

1-877-488-9833

In the event of an emergency, SES offers a wide variety of services at no additional charge to the student.

- Medical Evacuation or Transport
- Compassionate Family Visit
- Repatriation of Mortal Remains



#### **Teladoc**

Medical Help Line

1-800-835-2362

Speak with a licensed doctor by web, phone, or mobile app in minutes.

- 24/7 anytime, anywhere
- Treats general medical conditions
- Can prescribe medicine over the phone



#### **TELUS Health**

(Formerly known as LifeWorks)
Counseling Services

1-866-743-7732

Student Support Advisors can help you anytime, anywhere with:

- Adapting to new cultures
- Being successful at school
- Relationships with friends and family
- Stress, anxiety, sadness, loneliness, and more







#### **Plan & Contact Information**

www.lewermark.com/uwa lewermarksupport@lewer.com | 1-800-821-7710



#### **Find a Doctor in Aetna Network**

www.lewermark.com/find-a-doctor-or-pharmacy-aetna/



#### **Claims & Insurance ID Card**

www.lewermark.com/student-login/